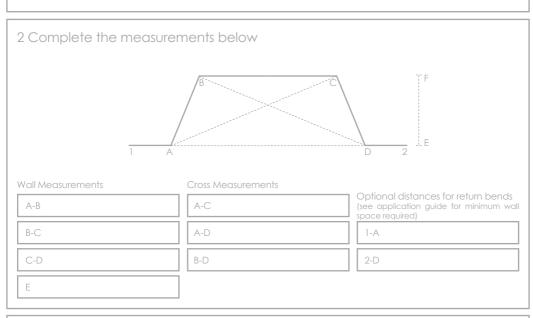

## How to measure for a two bend bay

1 Please provide a photograph of the bay window area

| 3 Fini    | 3 Finial Location Please confirm where you would like your finials |          |                     |  |         |               |            |                 |
|-----------|--------------------------------------------------------------------|----------|---------------------|--|---------|---------------|------------|-----------------|
| A 1. C    | B<br>Outside point A                                               | A 2.     | B<br>Inside point A |  | A 3. Di | B stance from | om point A |                 |
| If option | n 3, please specify (                                              | distance | from point A        |  |         |               |            | (Nearest 0.5cm) |